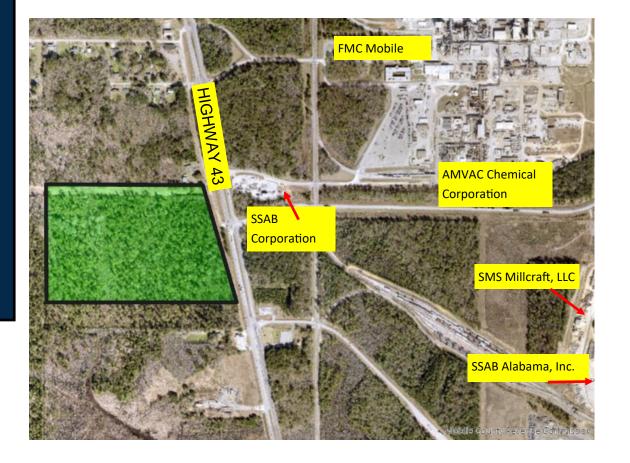

## FOR SALE

Vacant Land Axis, Alabama

Brian P. Metcalfe Adam J. Metcalfe (251) 432-2600

brian@metcalfeco.com adam@metcalfeco.com www.metcalfeco.com

Post Office Box 2903, Mobile, AL 36652

Location: West side of Highway 43

Across from SSAB entrance

5± miles north on I-65

Size: 41± acres

1,120'± along Highway 43

Environmental: Approximately 9.7 acres of

uplands with approximately

5.8 acres along the Hwy

43 frontage

Wetland delineation in file

Price: \$349,500

The information provided for by the company is subject to errors, omissions, changes, prior sale or lease and withdrawal from the market w ithout notice by the owner. This information has been gathered from sources that are deemed to be reliable, however there is no warranty or guarantee to its accuracy or validity. Subject property is owned or partially owned by a Licensed Real Estate Broker in the State of Alabama.