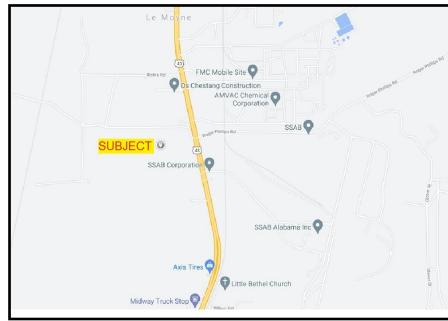

## FOR SALE

Vacant Land Axis, Alabama

Brian P. Metcalfe Adam J. Metcalfe (251) 432-2600

brian@metcalfeco.com adam@metcalfeco.com www.metcalfeco.com

Post Office Box 2903, Mobile, AL 36652

Location: West side of Highway 43

Across from SSAB entrance

5± miles north on I-65

Size: 41± acres

1,120'± along Highway 43

Environmental: Approximately 9.7 acres of

uplands with approximately

5.8 acres along the Hwy

43 frontage

Wetland delineation in file

Price: \$349,500

The information provided for by the company is subject to errors, omissions, changes, prior sale or lease and withdrawal from the market w ithout notice by the owner. This information has been gathered from sources that are deemed to be reliable, however there is no warranty or guarantee to its accuracy or validity. Subject property is owned or partially owned by a Licensed Real Estate Broker in the State of Alabama.