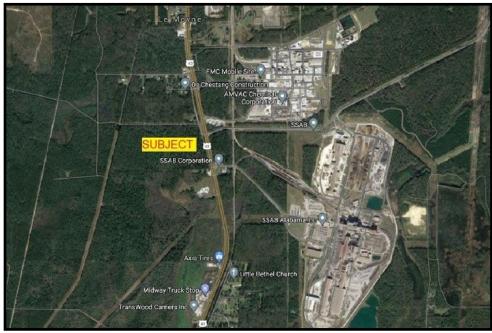

## FOR SALE

Vacant Land Axis, Alabama

Brian P. Metcalfe Adam J. Metcalfe (251) 432-2600

brian@metcalfeco.com adam@metcalfeco.com www.metcalfeco.com

Post Office Box 2903, Mobile, AL 36652

Location: West side of Highway 43

Across from SSAB entrance

5± miles north on I-65

Size: 41± acres

1,120'± along Highway 43

Environmental: Approximately 9.7 acres of

uplands with approximately

5.8 acres along the Hwy

43 frontage

Wetland delineation in file

Price: \$349,500

The information provided for by the company is subject to errors, omissions, changes, prior sale or lease and withdrawal from the market w ithout notice by the owner. This information has been gathered from sources that are deemed to be reliable, however there is no warranty or guarantee to its accuracy or validity. Subject property is owned or partially owned by a Licensed Real Estate Broker in the State of Alabama.